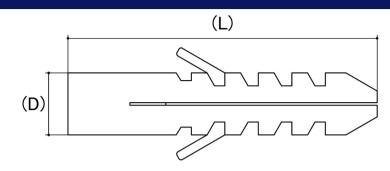

## **Grey Universal Nylon Masonry Wallplug**

Head Style: No Head

Material: Nylon

Material Finish: Nylon

Corrosion Protection Level: Ultimate

CAD drawings shown for graphic representation only.\*

| Size | Length<br>(mm) | Anchor Length (L)<br>(mm) | Drill Hole Size<br>(mm) | To Suit Screw Sizes | Colour | sku<br>- (qfind) |
|------|----------------|---------------------------|-------------------------|---------------------|--------|------------------|
|      | Nom            | Nom                       | Nom                     | Nom                 | Nom    |                  |
| M5   | 25             | 25                        | 5.00                    | 5g,7g               | Grey   | 65WPN525         |
| M6   | 30             | 30                        | 6.00                    | 6g,9g               | Grey   | 65WPN630         |
| M7   | 35             | 35                        | 7.00                    | 9g,12g              | Grey   | 65WPN735         |
| M8   | 40             | 40                        | 8.00                    | 14g,16g             | Grey   | 65WPN840         |
| M10  | 50             | 50                        | 10.00                   | M8 Coach Screw      | Grey   | 65WPN1050        |
| M12  | 60             | 60                        | 12.00                   | M10 Coach Screw     | Grey   | 65WPN1260        |

\* CAD drawings may not reflect diameter, thread length or overall length.

© Bolt & Nut Australia Pty Ltd. All rights reserved.

Version: 18 Mar 2024